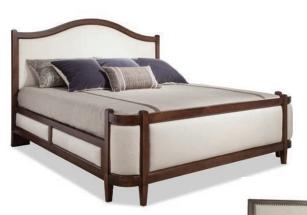

171 - 146 Grand Upholstered Bed W 84" L 86" H 62" King Also Available 171-126 W 65½" L 86" H 60" Queen Available as Complete Bed or Headboard Only FTBD H 29" Slat H 9½"

171 - 124 Wood Slat Bed
W63½" L86" H58" Queen
Also Available 171-144
W81" L86" H58" King
Available as Complete Bed or Headboard Only
California King Conversion Kit Available
FTBD H 28" Slat H 8¾"