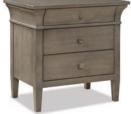

171 - 201 Open Night Stand W 26" D 20" H 291/4" Soft Close Drawer Guides Electrical and USB Ports

The Prominence collection is offered in 40+ finishes as well as the Cinder and Oyster featured finishes.