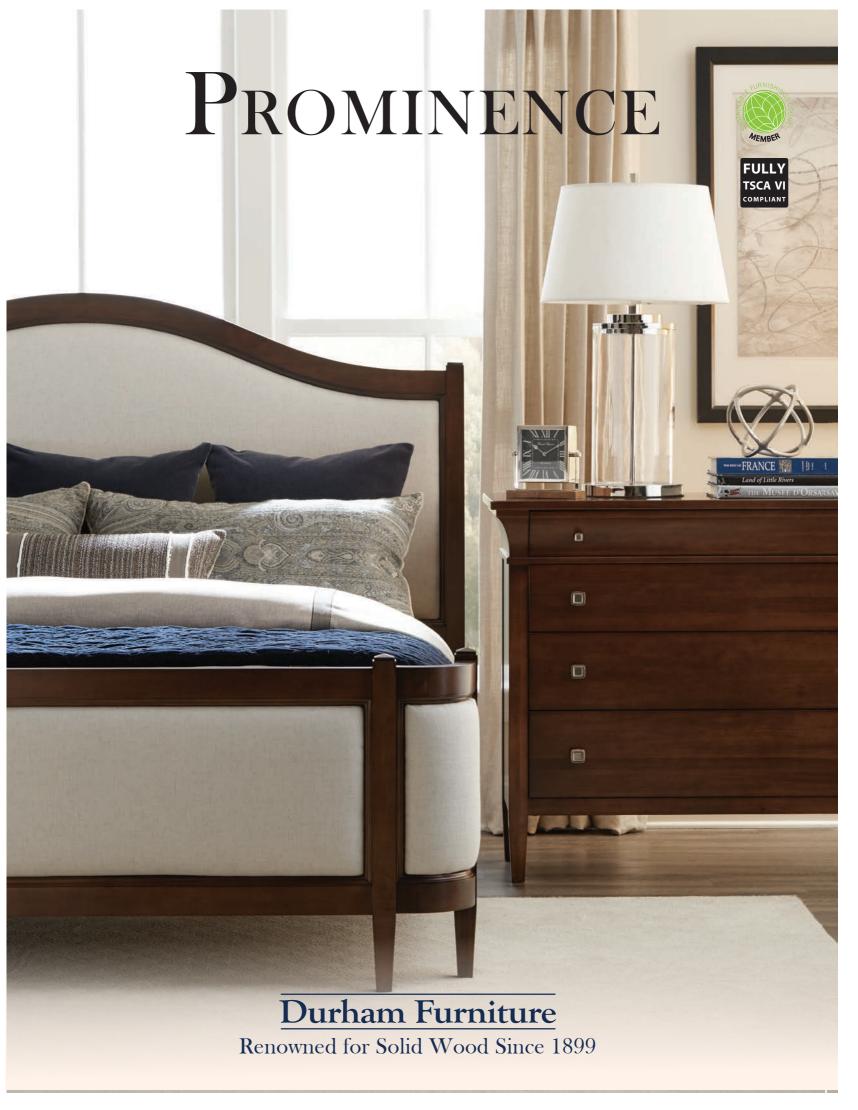

171 - 146 Grand Upholstered Bed W 84" L 86" H 62" King Also Available 171-126 W 65½" L 86" H 60" Queen Available as Complete Bed or Headboard Only FTBD H 29" Slat H 9½"

171 - 124 Wood Slat Bed
W63½" L86" H58" Queen
Also Available 171-144
W81" L86" H58" King
Available as Complete Bed or Headboard Only
California King Conversion Kit Available
FTBD H 28" Slat H 8¾"