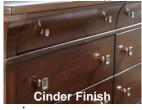

171 - 201 Open Night Stand W 26" D 20" H 291/4" Soft Close Drawer Guides Electrical and USB Ports

The Prominence collection is offered in 40+ finishes as well as the Cinder and Oyster featured finishes.