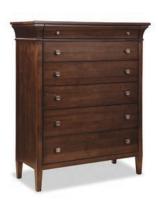

171 - 174 Dresser W 68" D 20" H 39%" Soft Close Drawer Guides

171 - 166 Single Dresser W 46" D 20" H 39%" Soft Close Drawer Guides

171 - 156 Tall Chest W 46" D 20" H 57%" Soft Close Drawer Guides

171 - 203 Night Stand W 30" D 20" H 291/4" Soft Close Drawer Guides