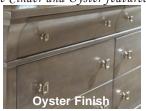

171 - 201 Open Night Stand W 26" D 20" H 291/4" Soft Close Drawer Guides Electrical and USB Ports

The Prominence collection is offered in 40+ finishes as well as the Cinder and Oyster featured finishes.