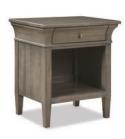

171 - 201 Open Night Stand W 26" D 20" H 291/4" Soft Close Drawer Guides Electrical and USB Ports

The Prominence collection is offered in 40+ finishes as well as the Cinder and Oyster featured finishes.