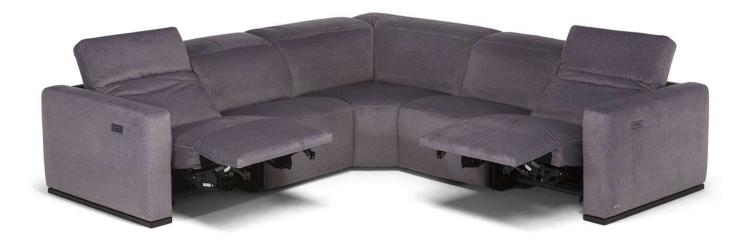

■ Vers. F50+F38+F52



■ Vers. F46



## Baltimora C260

### **SCHEMATICS**



### **COMPOSITION EXAMPLES**





### Baltimora C260

#### TECHNICAL INFORMATION

| *                                                                                                                                                                                                     | COVERING                           | Leather ✓        | Soft Cover<br>✓                           |                                            |              |                                              |
|-------------------------------------------------------------------------------------------------------------------------------------------------------------------------------------------------------|------------------------------------|------------------|---------