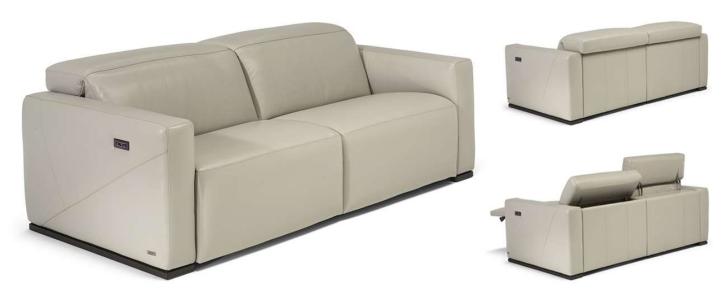

## Baltimora C260

### Baltimora C260

### **NOTES**

- Available in leather (TG only) or fabric.
- Model Baltimora can be ordered with quilted back cushions using model code X260 or with plain back cushions with model code C260.
- Dual power motion recliner: headrest and footrest
- The armless relax seats have an upholstered switch flap on the side that can be easily hidden between the seats to activate the mechanism.
- Functions are operated by the power switch located on outside panel of the arm which also allocates a USB charging port.
- A battery pack can be ordered with its own version 830. For order entry please use XX for category and XXX for cover code.
- Packaging: plastic wrap for stationary versions and cardboard box for motion versions
- Feet available in wood finishings 09 (Walnut) / 18 (Wengè)