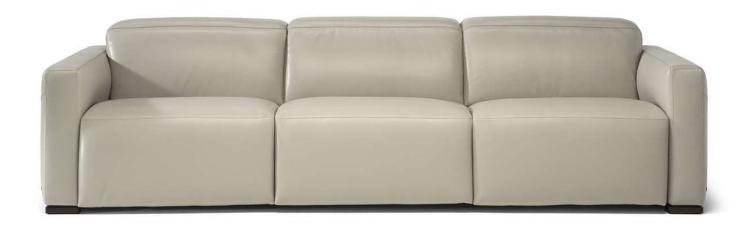

■ Vers. F50+F38+F52



■ Vers. F46



## Baltimora C260

### **SCHEMATICS**



### **COMPOSITION EXAMPLES**





### Baltimora C260

#### TECHNICAL INFORMATION

| *                                                                                                                                                                                                     | COVERING                           | Leather ✓        | Soft Cover<br>✓                           |                                            |              |                                              |
|-------------------------------------------------------------------------------------------------------------------------------------------------------------------------------------------------------|---------------------------