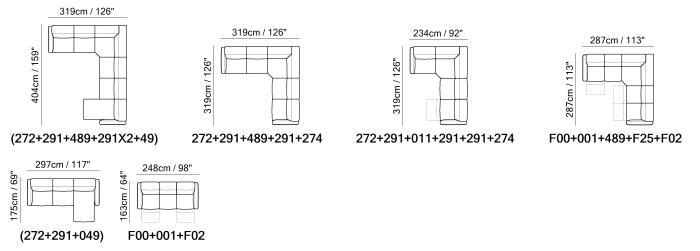

■ Vers. F50+F38+F52



■ Vers. F46



## Baltimora C260

### **SCHEMATICS**



### **COMPOSITION EXAMPLES**





### Baltimora C260

#### TECHNICAL INFORMATION

| *                                                                                                                                                                                                     | COVERING                           | Leather ✓        | Soft Cover<br>✓                           |                                            |              |                                              |
|-------------------------------------------------------------------------------------------------------------------------------------------------------------------------------------------------------|------------------------------------|------------------|-------------------------------------------|--------------------------------------