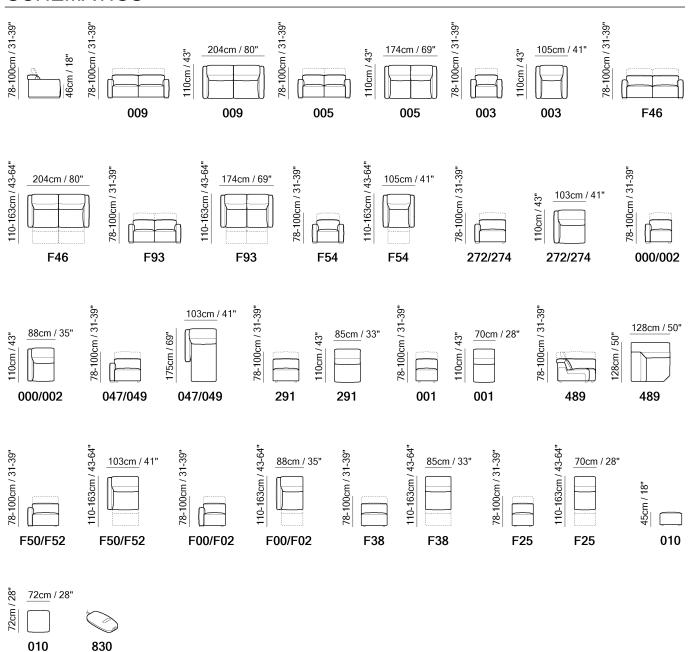

■ Vers. F50+F38+F52



■ Vers. F46



## Baltimora C260

### **SCHEMATICS**



### **COMPOSITION EXAMPLES**





### Baltimora C260

#### TECHNICAL INFORMATION

| *                                                                                                                                                                                                     | COVERING                           | Leather ✓        | Soft Cover<br>✓                           |                                            |              |                                              |
|-------------------------------------------------------------------------------------------------------------------------------------------------------------------------------------------------------|------------------------------------|------------------|-------------------------------------------|------