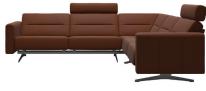

## Stressless<sup>®</sup> Stella

















72.8"

2s with S2 Arm

30"

You will need 7.5" behind the sofa for the Stressless reclining function.

22.4"

Headrest

(1.255/2.55)

35.4'

Ottoman

Large







77.5"

25 with S1 Arm

59.4"

1+

S1 Arn

Left Right

25 without arm

36.6"



84.6"

2.5s with S2 Arm



6.5"

19.7"

S2 Arm

Left Right

1





35.4'



S1 Arm

26.3

15



29.5"

Ottoman

Medium

30"

Headrest

(1s/2s/3s/Corner)

## www.stressless.com

17.3"



- NOTES: Legs are available in Matte Black or Chrome 1 Seat and 1.25 Seat without Arms CAN NOT
- be combined with arms as a stand alone chair
- 1 Seat and 1.25 Seat CAN ONLY attach to a • single arm/corner or a panel