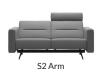

## Stressless<sup>®</sup> Stella

















72.8"

2s with S2 Arm

30"

You will need 7.5" behind the sofa for the Stressless reclining function.

22.4"

Headrest

(1.255/2.55)

35.4'

Ottoman

Large







77.5"

25 with S1 Arm

59.4"

1+

S1 Arn

Left Right

25 without arm

36.6"



84.6"

2.5s with S2 Arm



6.5"

19.7"

S2 Arm

Left Right

1





35.4'



S1 Arm

26.3

15



29.5"

Ottoman

Medium

30"

Headrest

(1s/2s/3s/Corner)

## www.stressless.com

17.3"



- NOTES: Legs are available in Matte Black or Chrome 1 Seat and 1.25 Seat without Arms CAN NOT
- be combined with arms as a stand alone chair
- 1 Seat and 1.25 Seat CAN ONLY attach to a • single arm/corner or a panel