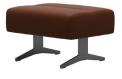

## Stressless<sup>®</sup> Stella

















72.8"

2s with S2 Arm

30"

You will need 7.5" behind the sofa for the Stressless reclining function.

22.4"

Headrest

(1.255/2.55)

35.4'

Ottoman

Large







77.5"

25 with S1 Arm

59.4"

1+

S1 Arn

Left Right

25 without arm

36.6"



84.6"

2.5s with S2 Arm



6.5"

19.7"

S2 Arm

Left Right

1





35.4'



S1 Arm

26.3

15



29.5"

Ottoman

Medium

30"

Headrest

(1s/2s/3s/Corner)

## www.stressless.com

17.3"



- NOTES: Legs are available in Matte Black or Chrome 1 Seat and 1.25 Seat without Arms CAN NOT
- be combined with arms as a stand alone chair
- 1 Seat and 1.25 Seat CAN ONLY attach to a • single arm/corner or a panel