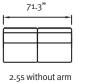

## Stressless<sup>®</sup> Stella

















72.8"

2s with S2 Arm

30"

You will need 7.5" behind the sofa for the Stressless reclining function.

22.4"

Headrest

(1.255/2.55)

35.4'

Ottoman

Large







77.5"

25 with S1 Arm

59.4"

1+

S1 Arn

Left Right

25 without arm

36.6"



84.6"

2.5s with S2 Arm



6.5"

19.7"

S2 Arm

Left Right

1





35.4'



S1 Arm

26.3

15



29.5"

Ottoman

Medium

30"

Headrest

(1s/2s/3s/Corner)

## www.stressless.com

17.3"



- NOTES: Legs are available in Matte Black or Chrome 1 Seat and 1.25 Seat without Arms CAN NOT
- be combined with arms as a stand alone chair
- 1 Seat and 1.25 Seat CAN ONLY attach to a • single arm/corner or a panel