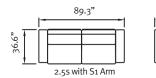

## Stressless<sup>®</sup> Stella

















72.8"

2s with S2 Arm

30"

You will need 7.5" behind the sofa for the Stressless reclining function.

22.4"

Headrest

(1.255/2.55)

35.4'

Ottoman

Large







77.5"

25 with S1 Arm

59.4"

1+

S1 Arn

Left Right

25 without arm

36.6"



84.6"

2.5s with S2 Arm



6.5"

19.7"

S2 Arm

Left Right

1





35.4'



S1 Arm

26.3

15



29.5"

Ottoman

Medium

30"

Headrest

(1s/2s/3s/Corner)

## www.stressless.com

17.3"



- NOTES: Legs are available in Matte Black or Chrome 1 Seat and 1.25 Seat without Arms CAN NOT
- be combined with arms as a stand alone chair
- 1 Seat and 1.25 Seat CAN ONLY attach to a • single arm/corner or a panel