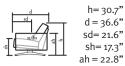

## Stressless<sup>®</sup> Stella

72.8"

2s with S2 Arm

30"

You will need 7.5" behind the sofa for the Stressless reclining function.

22.4"

Headrest

(1.255/2.55)