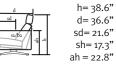

## Stressless<sup>®</sup> Stella

















72.8"

2s with S2 Arm

30"

You will need 7.5" behind the sofa for the Stressless reclining function.

22.4"

Headrest

(1.255/2.55)

35.4'

Ottoman

Large







77.5"

25 with S1 Arm

59.4"

1+

S1 Arn

Left Right

25 without arm

36.6"



84.6"

2.5s with S2 Arm



6.5"

19.7"

S2 Arm

Left Right

1





35.4'



S1 Arm

26.3

15



29.5"

Ottoman

Medium

30"

Headrest

(1s/2s/3s/Corner)

## www.stressless.com

17.3"



- NOTES: Legs are available in Matte Black or Chrome 1 Seat and 1.25 Seat without Arms CAN NOT
- be combined with arms as a stand alone chair
- 1 Seat and 1.25 Seat CAN ONLY attach to a • single arm/corner or a panel