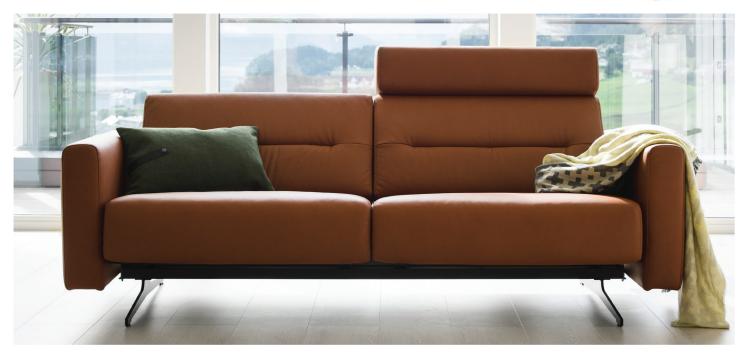

## Stressless<sup>®</sup> Stella

72.8"

2s with S2 Arm

30"

You will need 7.5" behind the sofa for the Stressless reclining function.

22.4"

Headrest

(1.255/2.55)