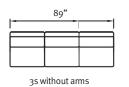

## Stressless<sup>®</sup> Stella

















72.8"

2s with S2 Arm

30"

You will need 7.5" behind the sofa for the Stressless reclining function.

22.4"

Headrest

(1.255/2.55)

35.4'

Ottoman

Large







77.5"

25 with S1 Arm

59.4"

1+

S1 Arn

Left Right

25 without arm

36.6"



84.6"

2.5s with S2 Arm



6.5"

19.7"

S2 Arm

Left Right

1





35.4'



S1 Arm

26.3

15



29.5"

Ottoman

Medium

30"

Headrest

(1s/2s/3s/Corner)

## www.stressless.com

17.3"



- NOTES: Legs are available in Matte Black or Chrome 1 Seat and 1.25 Seat without Arms CAN NOT
- be combined with arms as a stand alone chair
- 1 Seat and 1.25 Seat CAN ONLY attach to a • single arm/corner or a panel