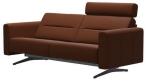

## Stressless<sup>®</sup> Stella

72.8"

2s with S2 Arm

30"

You will need 7.5" behind the sofa for the Stressless reclining function.

22.4"

Headrest

(1.255/2.55)