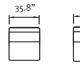

## Stressless<sup>®</sup> Stella

















72.8"

2s with S2 Arm

30"

You will need 7.5" behind the sofa for the Stressless reclining function.

22.4"

Headrest

(1.255/2.55)

35.4'

Ottoman

Large







77.5"

25 with S1 Arm

59.4"

1+

S1 Arn

Left Right

25 without arm

36.6"



84.6"

2.5s with S2 Arm



6.5"

19.7"

S2 Arm

Left Right

1





35.4'



S1 Arm

26.3

15



29.5"

Ottoman

Medium

30"

Headrest

(1s/2s/3s/Corner)

## www.stressless.com

17.3"



- NOTES: Legs are available in Matte Black or Chrome 1 Seat and 1.25 Seat without Arms CAN NOT
- be combined with arms as a stand alone chair
- 1 Seat and 1.25 Seat CAN ONLY attach to a • single arm/corner or a panel