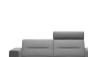

## Stressless<sup>®</sup> Stella

72.8"

2s with S2 Arm

30"

You will need 7.5" behind the sofa for the Stressless reclining function.

22.4"

Headrest

(1.255/2.55)